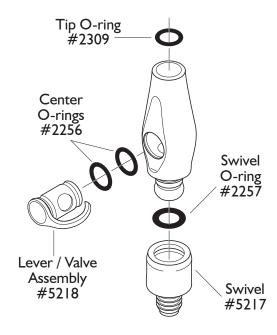

### **SERVICE**

## Lubrication:\*

- 1. To ensure smooth lever action, lubricate center o-rings.
- 2. To ensure smooth Q.D. swivel, lubricate swivel o-ring.
- 3. Replace any o-ring that becomes worn, nicked or cut.
- \* Always use Silicone based lubricants such as DCI #8031.