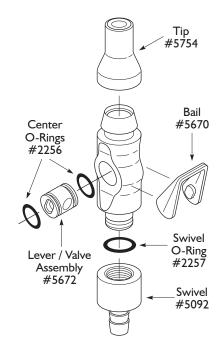

#### Kit Includes:

- 3 SE Valve Assemblies
- I Swivel Quick Disconnect
- I Cleaning Brush
- 1 Instructions

- 2 Extra Center O-Rings
- I Extra SE Tip
- I Extra Swivel O-Ring
- I Extra SE Bail

DCI Autoclavable valves are made of the finest materials available and can be sterilized by a variety of methods: steam autoclave, chemical vapor or dry heat.

## **SERVICE**

**Lubrication:\*** 

- 1. To ensure smooth lever action, lubricate center o-rings.
- 2. To ensure smooth Q.D. swivel, lubricate swivel o-ring.
- Replace any o-ring that becomes worn, nicked or cut.
- \* Always use Silicone based lubricants such as DCI #8031.