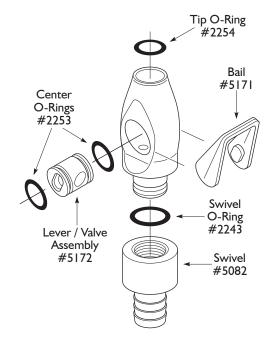

#### **SERVICE**

**Lubrication:\*** 

- 1. To ensure smooth lever action, lubricate center o-rings.
- 2. To ensure smooth Q.D. swivel, lubricate swivel o-ring.
- Replace any o-ring that becomes worn, nicked or cut.
- \* Always use Silicone based lubricants such as DCI #8031.